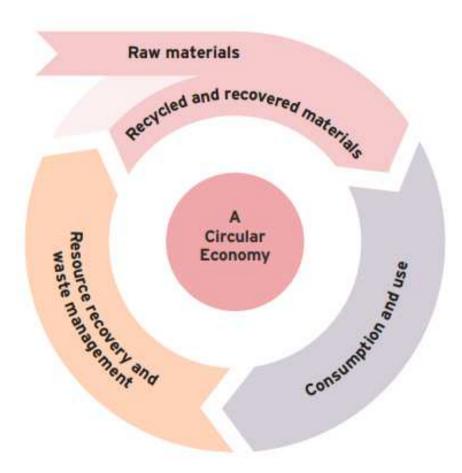

cyclable    | 52%  | 61%  | 30%  | Total recyclable       | 61%  | 70%  | 63%  | Total<br>recyclable    | 57%  | 69%  | 41%  |

# **Behaviour Change Projects**

• Slim Your Bin

https://warwickshire.slim-your-bin.com

Home Composting

https://www.warwickshire.gov.uk/composting

Schools and events

https://warwickshire.gov.uk/wasteeducation

• Less Plastic, Fantastic

Sign up to a free diet plan to help you waste less, recycle more, and earn points to win prizes for yourself and local charities.







Resources and Waste Strategy – four Consultations

- Consistency of collections
- Extender Producer Responsibility on packaging
- Deposit Return Scheme for drinks containers
- Tax on plastic packaging
- Response date 13th May 2019

## **Resources and Waste Strategy**

Circular Economy Model



# **Collection Consistency**

- Core set of dry materials
- Separately collected or mixed
- Separate weekly food
- Free garden
- Service Standards e.g. regular residual, bin colours
- KPIs, e.g. by weight 55% by 2025, or other metrics

# Extended Producer Responsibility for Packaging

- Full net cost of recovery paid by 'producers'
- LAs paid to collect and deliver or recycle
- Packaging design allowing for closed loop

# Deposit Return Scheme – Drinks containers

- Proposal is 15p per item
- Expected to capture 85% of materials
- Which materials?
- 'All in' or 'On the go'
- Will this reduce litter?

# Plastic Packaging Tax

 Plan to introduce a tax on plastic packaging with less than 30% recycled content

# **Collection Consistency**

- Core set of dry materials
- Separately collected o